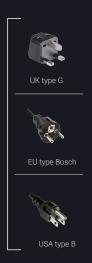

#### PLUG OPTIONS

For your convenience, we offer the choice of connecting to the power socket either inside or outside of the base.