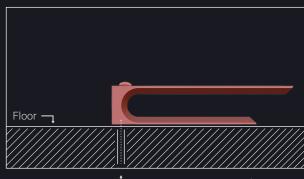

Electrical conduit in the floor

For ease of access and to ensure optimal aesthetics all integrated wiring and connection points are accessible via a removable panel in the base of the heated bed.