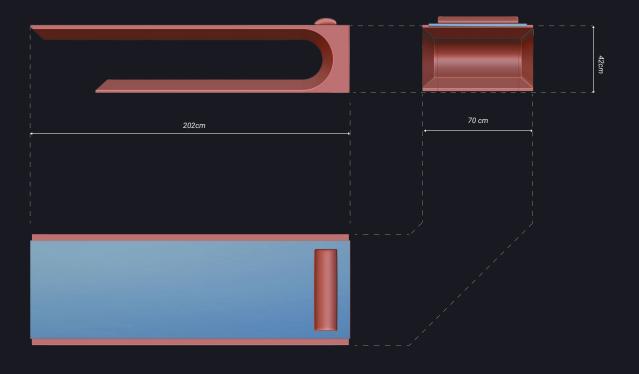

### TECHNICAL SPECIFICATIONS

SQUARE BED

Construction base: Rust-free
Base covering: Fibreglass

Covering finish: Metallic lacquer

Dimension: L: 202cm; W: 70cm; H: 42cm

L: 6' - 7<sub>1/2</sub>" in; W: 2' - 3<sub>1/2</sub>" in; H: 1' - 41/<sub>2"2</sub> in