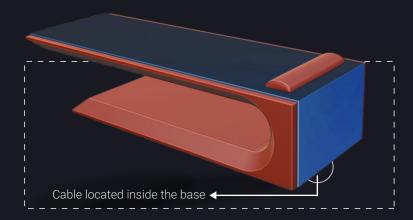

# **INSTALLATION**

INTEGRATED CABLE

Connect your Square Bed to an earthed power socket.

We do not accept liability for any loss or damage to people or property arising from the failure to connect the earth line.

Electrical conduit in the floor

For ease of access and to ensure optimal aesthetics all integrated wiring and connection points are accessible via a removable panel in the base of the heated bed.