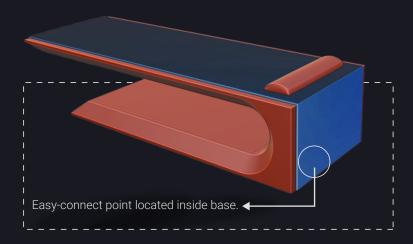

# **INSTALLATION**

INTEGRATED, EASY-CONNECT CABLE

Connect your Square Bed to an earthed power socket.

We do not accept liability for any loss or damage to people or property arising from the failure to connect the earth line.

Our products are designed for single-phase alternating current 230V 50Hz or, if required, 110V 60 Hz operation. They also pass IP67 regulations, confirming their safe use in wet areas and poolside.

WALL PLUG

Electrical conduit in the floor

For ease of access and to ensure optimal aesthetics all integrated wiring and connection points are accessible via a removable panel in the base of the heated bed.