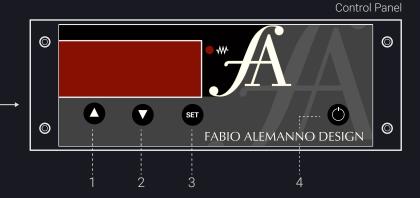

There are four easy-to-use control points on the thermostat. One switches the thermostat on or off and three enable setting adjustments to be made.

#### KEY 1: UP

Press to increase the parameter or parameter value or scroll through the parameter list.

#### KEY 2: DOWN

Press to decrease the parameter or parameter value or scroll through the parameter list. If buzzer alarm sounds, turn off by pressing this key.

#### KEY 3: SET

Press to show the set point or hold it down to set new parameters.

#### **KEY 4: STANDBY**

Press to switch the thermostat on or off.