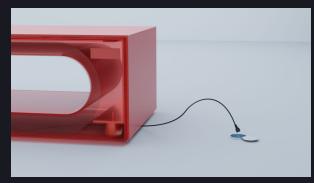

# **INSTALLATION**

EXTERNAL CABLE

Connect your Square Bed to an earthed power socket.

We do not accept liability for any loss or damage to people or property arising from the failure to connect the earth line.

Our products are designed for single-phase alternating current 230V 50Hz or, if required, 110V 60 Hz operation.

2 FLOOR PLUG

PLUG OPTIONS