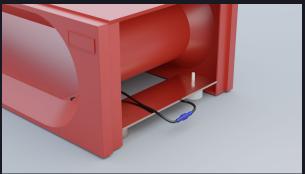

# **INSTALLATION**

INTEGRATED, EASY-CONNECT CABLE

Connect your Square Bed to an earthed power socket.

We do not accept liability for any loss or damage to people or property arising from the failure to connect the earth line.

Our products are designed for single-phase alternating current 230V 50Hz or, if required, 110V 60 Hz operation. They also pass IP67 regulations, confirming their safe use in wet areas and poolside.

WALL PLUG

Electrical conduit in the floor

For ease of access and to ensure optimal aesthetics all integrated wiring and connection points are accessible via a removable panel in the base of the heated bed.