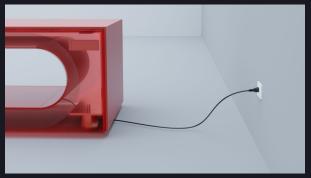

# **INSTALLATION**

INTEGRATED CABLE

Connect your Square Bed to an earthed power socket.

We do not accept liability for any loss or damage to people or property arising from the failure to connect the earth line.

Our products are designed for single-phase alternating current 230V 50Hz or, if required, 110V 60 Hz operation.

2 FLOOR PLUG OUT OF THE BASE

#### PLUG OPTIONS

For your convenience, we offer the choice of connecting to the power socket either inside or outside of the base.