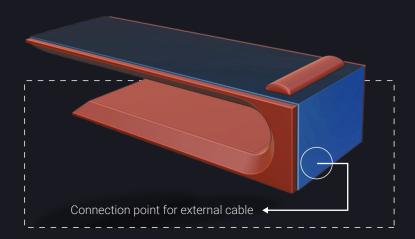

# **INSTALLATION**

EXTERNAL CABLE

Connect your Square Bed to an earthed power socket.

We do not accept liability for any loss or damage to people or property arising from the failure to connect the earth line.

Our products are designed for single-phase alternating current 230V 50Hz or, if required, 110V 60 Hz operation.

2 FLOOR PLUG

PLUG OPTIONS