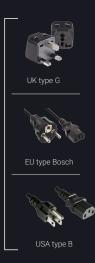

#### PLUG OPTIONS

For your convenience, we offer the choice of connecting to the power socket either inside or outside of the base.