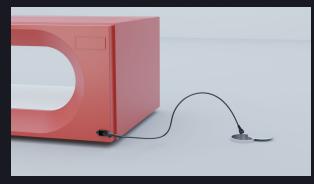

# **INSTALLATION**

EXTERNAL CABLE

Connect your Square Bed to an earthed power socket.

We do not accept liability for any loss or damage to people or property arising from the failure to connect the earth line.

Our products are designed for single-phase alternating current 230V 50Hz or, if required, 110V 60 Hz operation.

2 FLOOR PLUG

PLUG OPTIONS