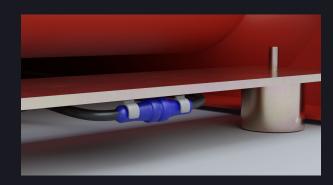

# **INSTALLATION**

INTEGRATED CABLE

Connect your Square Bed to an earthed power socket.

We do not accept liability for any loss or damage to people or property arising from the failure to connect the earth line.

Our products are designed for single-phase alternating current 230V 50Hz or, if required, 110V 60 Hz operation.

2 FLOOR PLUG OUT OF THE BASE

#### PLUG OPTIONS

For your convenience, we offer the choice of connecting to the power socket either inside or outside of the base.