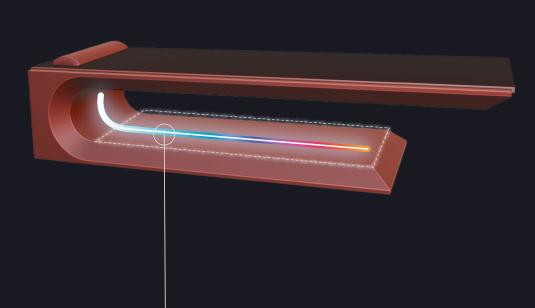

### AMBIENT LED LIGHTING

SQUARE BED

• LED OPTION

Elevate the ambiance and experience of your heated bed by adding an LED light system into the sculptured marble.

#### Options:

Single white LEDs (2,700-5,000 Kelvin) RGB white LEDs (3,000-5,000 Kelvin)

Lighting strips are concealed and wirelessly operated via Casambi control.

Extensive Casambi ecosystem enables a complete end-to-end solution. **Casambi** collaborates with leading designers and luminaire, driver and lighting control module manufacturers.

RGB LED- Control remote