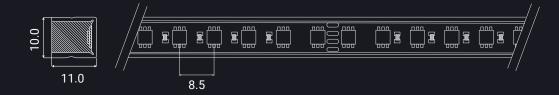

#### Options:

Single white LEDs (2,700-5,000 Kelvin) RGB white LEDs (3,000-5,000 Kelvin)

Lighting strips are concealed and wirelessly operated via Casambi control.

Extensive Casambi ecosystem enables a complete end-to-end solution. **Casambi** collaborates with leading designers and luminaire, driver and lighting control module manufacturers.

#### ③ LED Strip - LL RGB3

Designed and made in Italy. Inserts into the outer case and offers optimal colour diffusion.

Fabio Alemanno Design LTD \_\_\_\_\_\_\_ 17/21