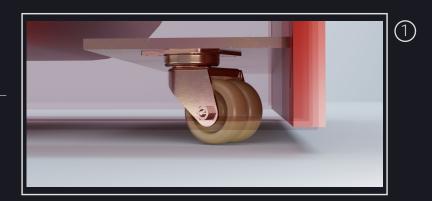

# **GROUND** INTERFACE

SQUARE BED

For ease of integration and use in every environment, we offer two flooring interface options for our heated bed.

- 1 PROTECTIVE RUBBER WHEELS
- 2 PROTECTIVE RUBBER FEET
  (NOT RECOMMENDED FOR PUBLIC SPAS)