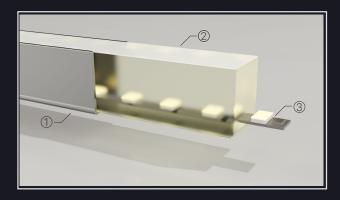

#### 1 PVC outer case

Made in Italy to exacting composition standards, the PVC outer case offers flexibility with good resistance to tension and bending.

#### **2** Polyurethane resin UV treatment

The PETERS® bi-components polyurethane resin UV treatment is a highly transparent and protective component with UV filtration and anti-yellowing benefits. Automated for controlled colour diffusion.

#### ③ LED Strip - LL RGB3

Designed and made in Italy. Inserts into the outer case and offers optimal colour diffusion.

Fabio Alemanno Design LTD \_\_\_\_\_\_\_ 17/21