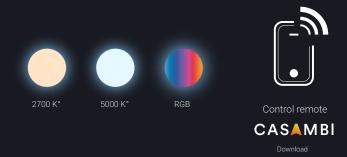

#### Options:

Single white LEDs (2,700-5,000 Kelvin) RGB white LEDs (3,000-5,000 Kelvin)

Lighting strips are concealed and wirelessly operated via Casambi control.

Extensive Casambi ecosystem enables a complete end-to-end solution. **Casambi** collaborates with leading designers and luminaire, driver and lighting control module manufacturers.

RGB LED- Control remote