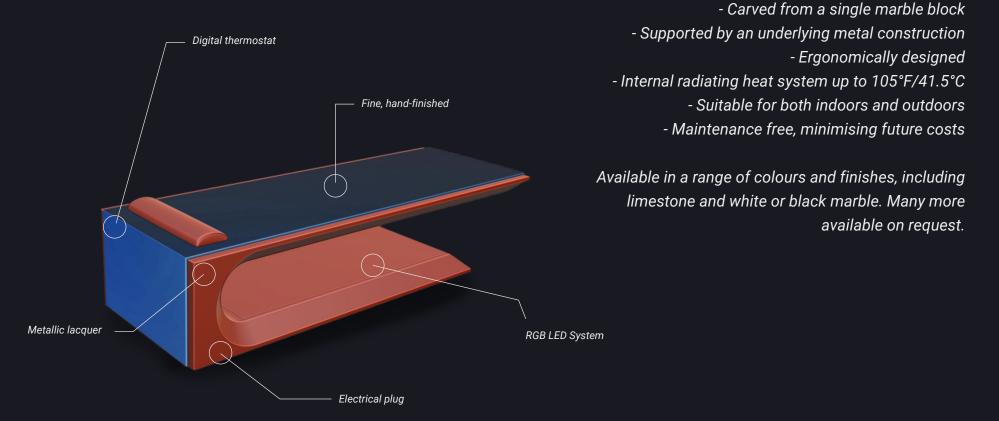

### TECHNICAL SPECIFICATIONS

SQUARE BED

Construction base: Rust-free
Base covering: Fibreglass

Covering finish: Metallic lacquer

Dimension: L: 202cm; W: 70cm; H: 42cm

L: 6' - 7<sub>1/2</sub>" in; W: 2' - 3<sub>1/2</sub>" in; H: 1' - 41/<sub>2"2</sub> in

General protection: IP54 - IP67

Temperature: Up to 41.5°C/105°F Heated area standard: 1 zone holohedral

Heating system standard: Electric space heating cables

Voltage standard system: 220-240V/800W; 110-120V/950W

Thermostat: Digital; IP65 UL-TÜV approved

Power outlet: European Bosch standard; IP54

Lift for automatic tilting: Linear actuators; UL-TÜV approved; IP65

Certifications: UL-TÜV approved components