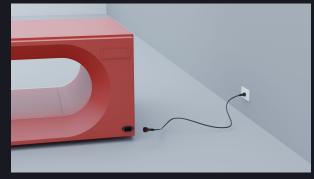

# **INSTALLATION**

EXTERNAL CABLE

Connect your Square Bed to an earthed power socket.

We do not accept liability for any loss or damage to people or property arising from the failure to connect the earth line.

Our products are designed for single-phase alternating current 230V 50Hz or, if required, 110V 60 Hz operation.

2 FLOOR PLUG

PLUG OPTIONS