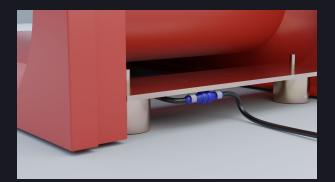

# **INSTALLATION**

INTEGRATED, EASY-CONNECT CABLE

Connect your Square Bed to an earthed power socket.

We do not accept liability for any loss or damage to people or property arising from the failure to connect the earth line.

Our products are designed for single-phase alternating current 230V 50Hz or, if required, 110V 60 Hz operation. They also pass IP67 regulations, confirming their safe use in wet areas and poolside.

WALL PLUG

Electrical conduit in the floor

For ease of access and to ensure optimal aesthetics all integrated wiring and connection points are accessible via a removable panel in the base of the heated bed.