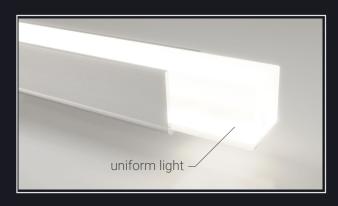

### AMBIENT LED LIGHTING

SQUARE BED

• LED OPTION

Elevate the ambiance and experience of your heated bed by adding an LED light system into the sculptured marble.

#### Options:

Single white LEDs (2,700-5,000 Kelvin) RGB white LEDs (3,000-5,000 Kelvin)

Lighting strips are concealed and wirelessly operated via Casambi control.

Extensive Casambi ecosystem enables a complete end-to-end solution. **Casambi** collaborates with leading designers and luminaire, driver and lighting control module manufacturers.

RGB LED- Control remote