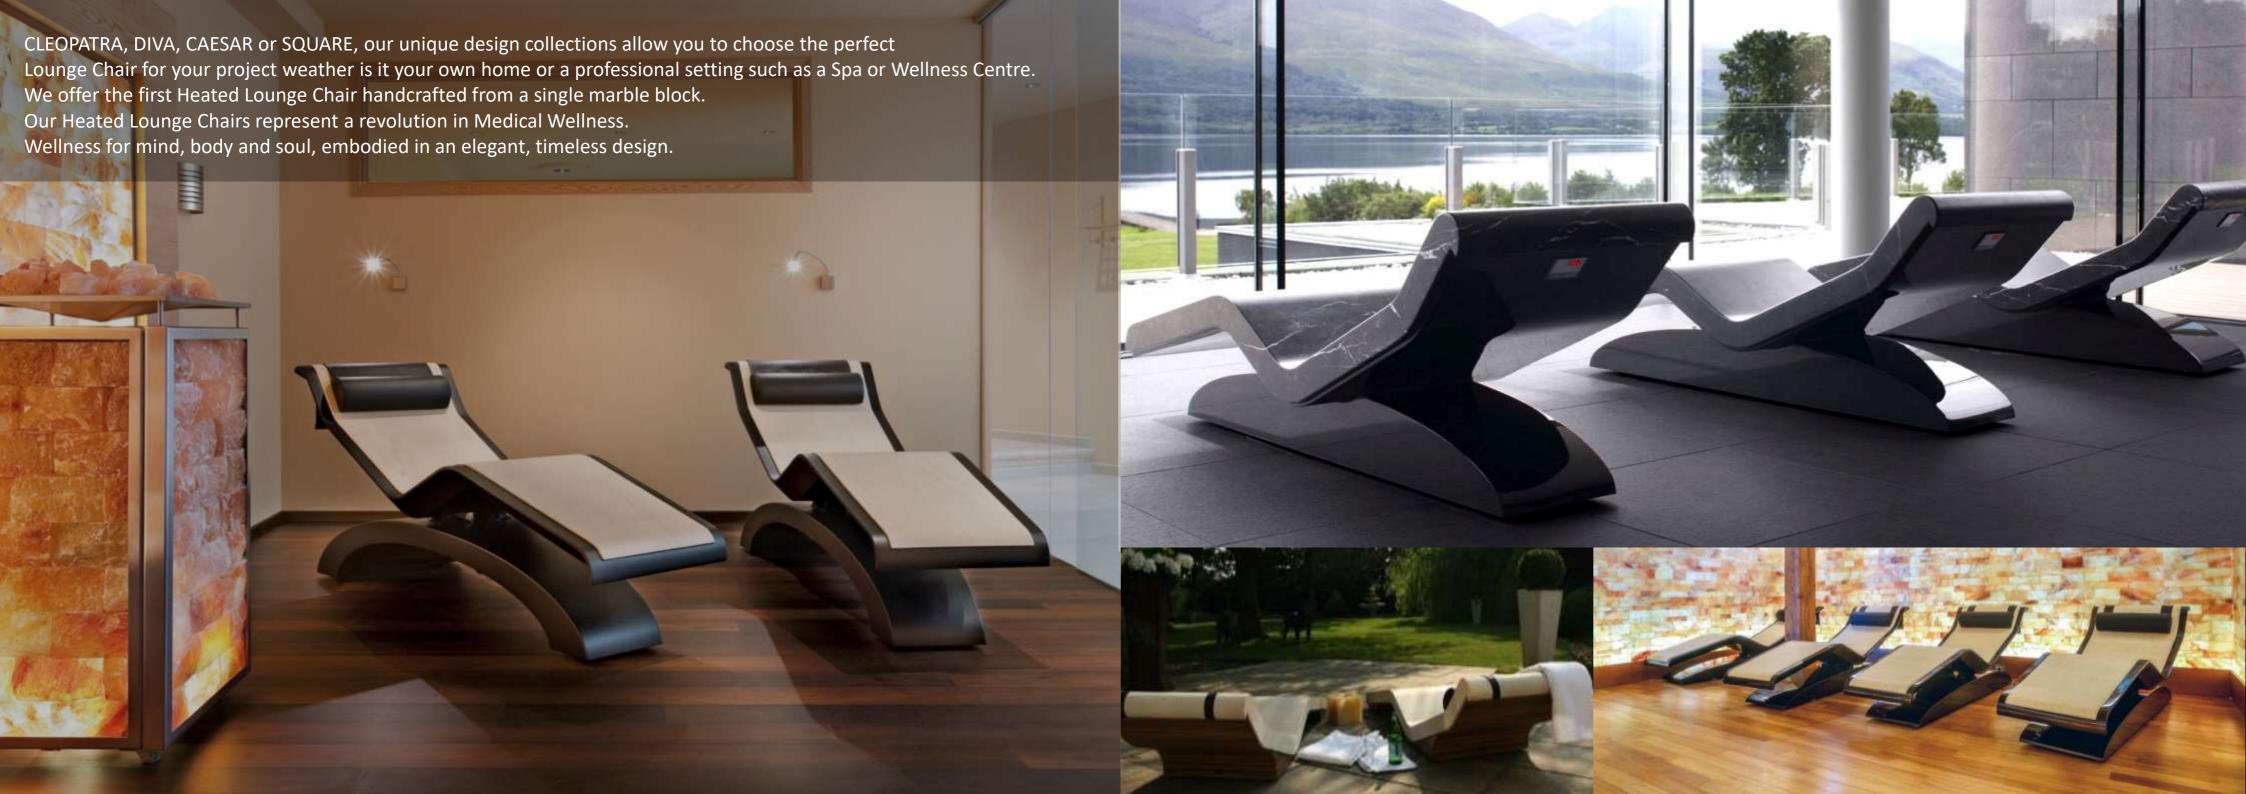

We love to combine traditional craftsmanship with cutting-edge technologies for the development and manufacture of unique Heated Marble Scuptures.

Developed for relaxation or treatment areas within the Spa industry, our Infrared Heated Marble Lounge Chairs, have been perfected for the Hotel Suite and the Living Room, and could also be offered with bespoke design and materials.

Ergonomically shaped and unique in their design and structure, they combine wellness with design and technology, offering unparalleled comfort and an unforgettable relaxation experience.

### RELAX

Relaxation — an essential part of our everyday lives, with this in mind, our Heated Marble Lounge Chairs are designed to offer maximum ergonomic support and freedom of movement. The silky smooth finish applied to the marble caresses and soothes the skin as pleasant warmth radiates throughout the entire body enhancing the effect and offers an unparalleled total relaxation. The adjustable tilt angle makes our Heated Marble Lounge Chairs the absolute pinnacle of relaxation offering an almost zero gravity effect.

### REGENERATE

Our Heated Marble Lounge Chairs offer the benefits of traditional Therapeutic methods like HotStone massage, Infrared treatment or Fango packs all combined into one. The deep penetrative effect of natural Infrared (warmth) enhance the body own natural regenerative processes. The adjustable temperature makes our Lounge Chairs the right choice for those seeking perfection in personal wellness.