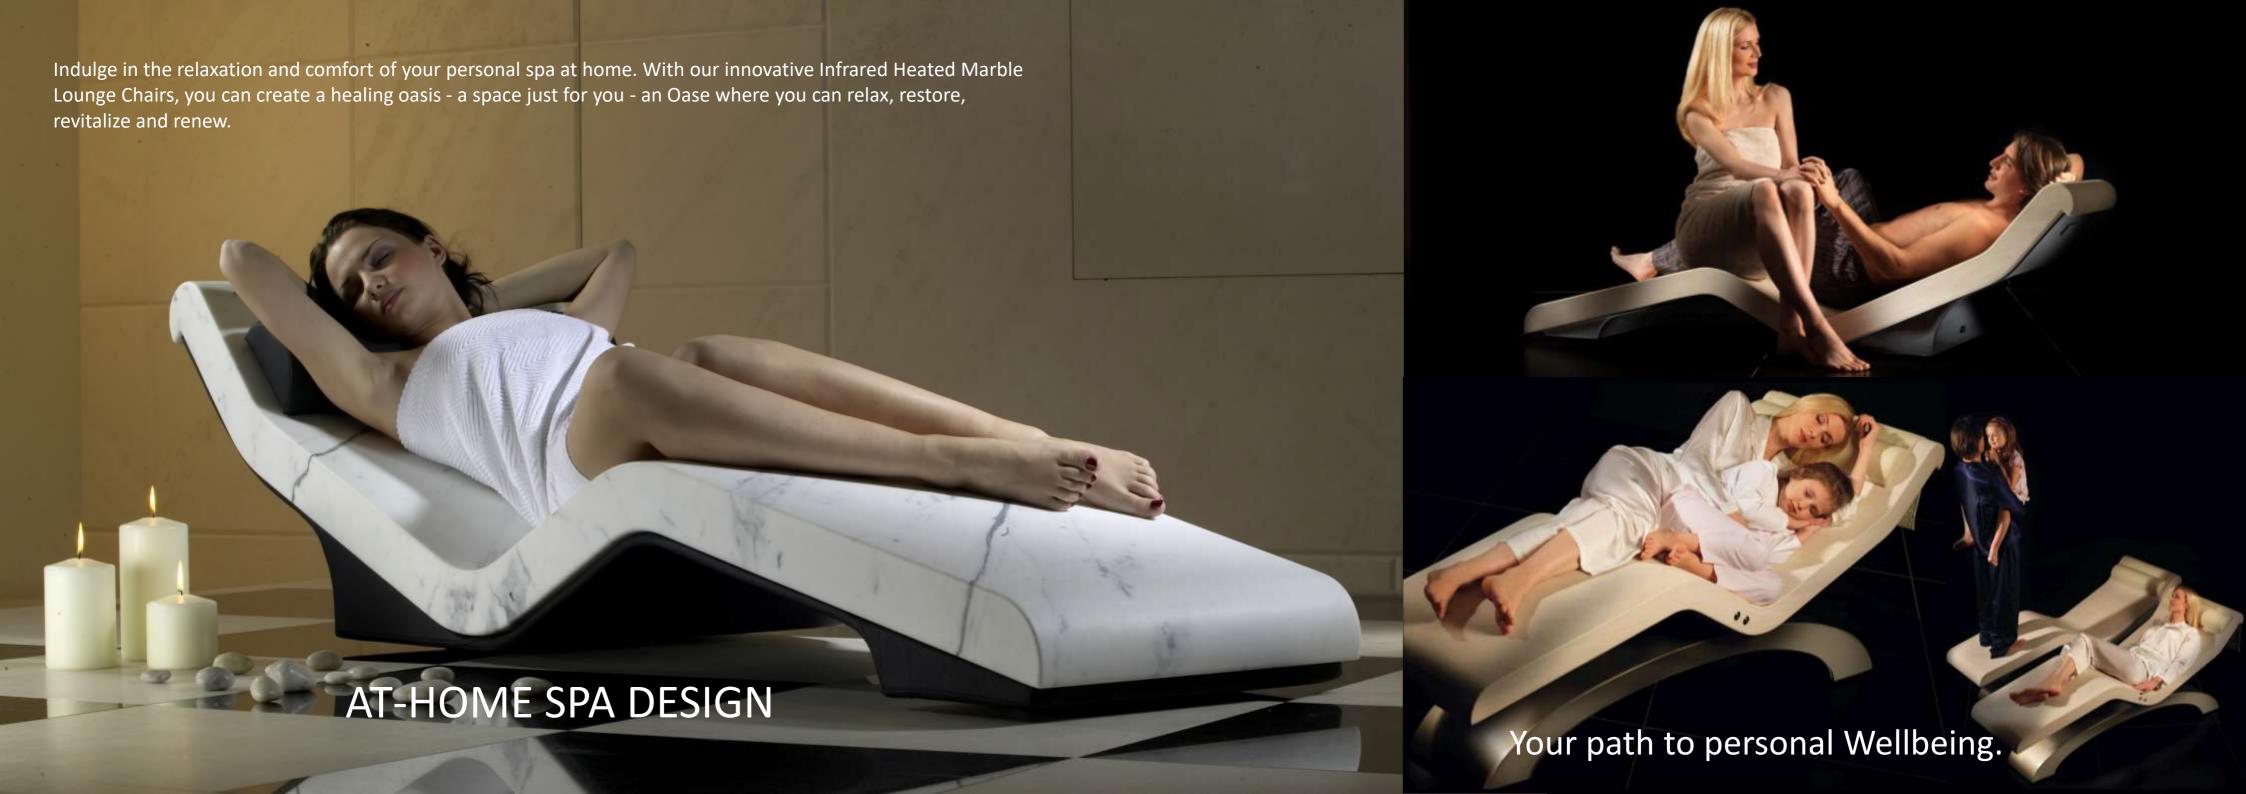

We love to combine traditional craftsmanship with cutting-edge technologies for the development and manufacture of unique Heated Marble Scuptures.

Developed for relaxation or treatment areas within the Spa industry, our Infrared Heated Marble Lounge Chairs, have been perfected for the Hotel Suite and the Living Room, and could also be offered with bespoke design and materials.

### RELAX

Relaxation — an essential part of our everyday lives, with this in mind, our Heated Marble Lounge Chairs are designed to offer maximum ergonomic support and freedom of movement. The silky smooth finish applied to the marble caresses and soothes the skin as pleasant warmth radiates throughout the entire body enhancing the effect and offers an unparalleled total relaxation. The adjustable tilt angle makes our Heated Marble Lounge Chairs the absolute pinnacle of relaxation offering an almost zero gravity effect.