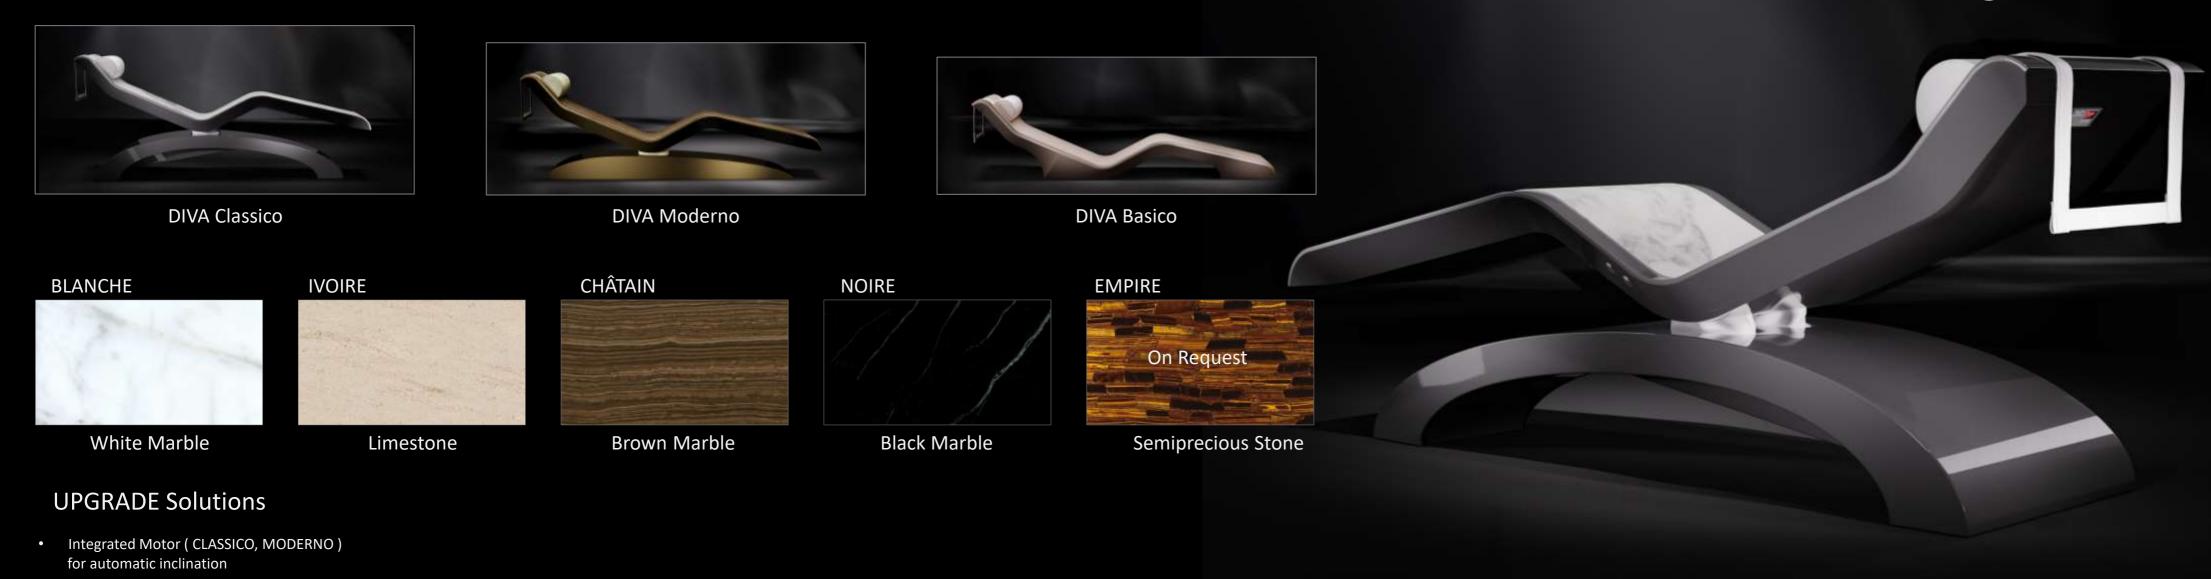

# DIVA Collection – Infrared Heated Lounge Chairs

• LED RGB Lighting

for automatic inclination

• Adjustable Armrests ( CLASSICO, MODERNO )

# CLEOPATRA - Infrared Heated Lounge Chair

CLEOPATRA Classico

CLEOPATRA Moderno

**CLEOPATRA Basico** 

**BLANCHE** 

White Marble

Limestone

Brown Marble

Black Marble

Semiprecious Stone

### **UPGRADE Solutions**

- Integrated Motor ( CLASSICO, MODERNO ) for automatic inclination
- Adjustable Armrests (CLASSICO, MODERNO) for automatic inclination
- LED RGB Lighting