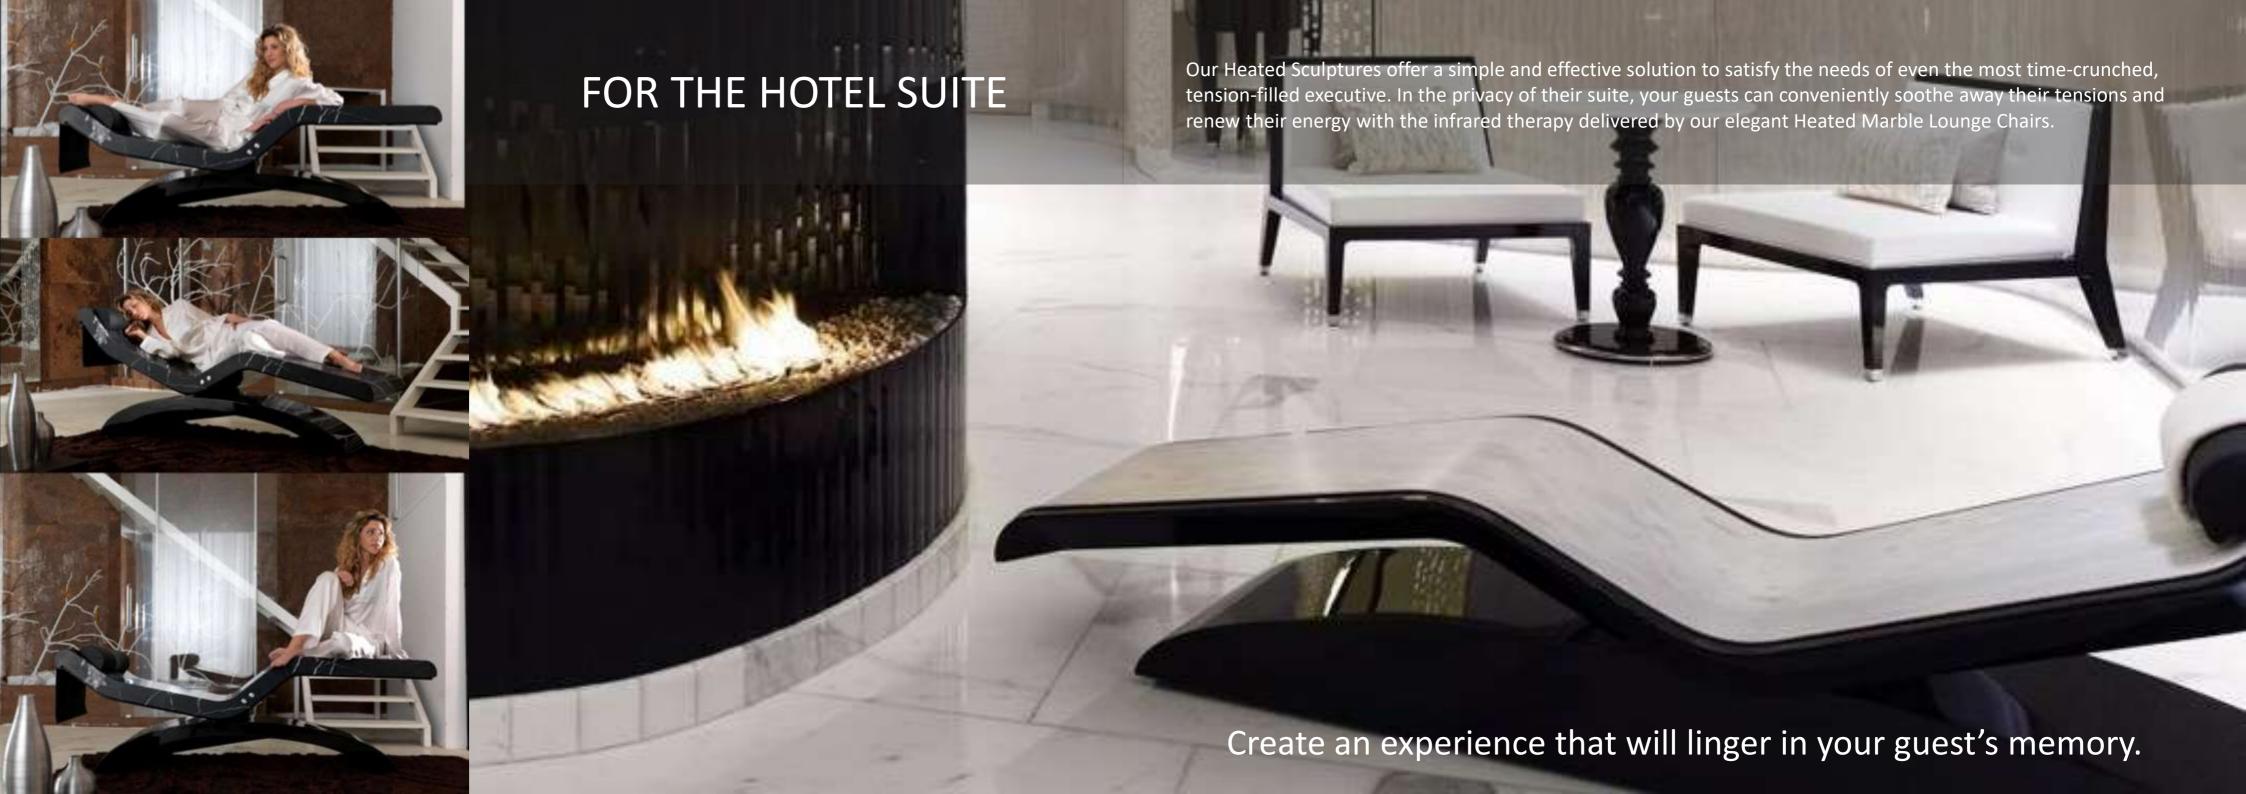

We love to combine traditional craftsmanship with cutting-edge technologies for the development and manufacture of unique Heated Marble Scuptures.

Developed for relaxation or treatment areas within the Spa industry, our Infrared Heated Marble Lounge Chairs, have been perfected for the Hotel Suite and the Living Room, and could also be offered with bespoke design and materials.

Our Heated Marble Lounge Chairs are heralding a new age in personal wellbeing and heat therapy.

RELAXATION FOR YOUR BODY, MIND & SOUL