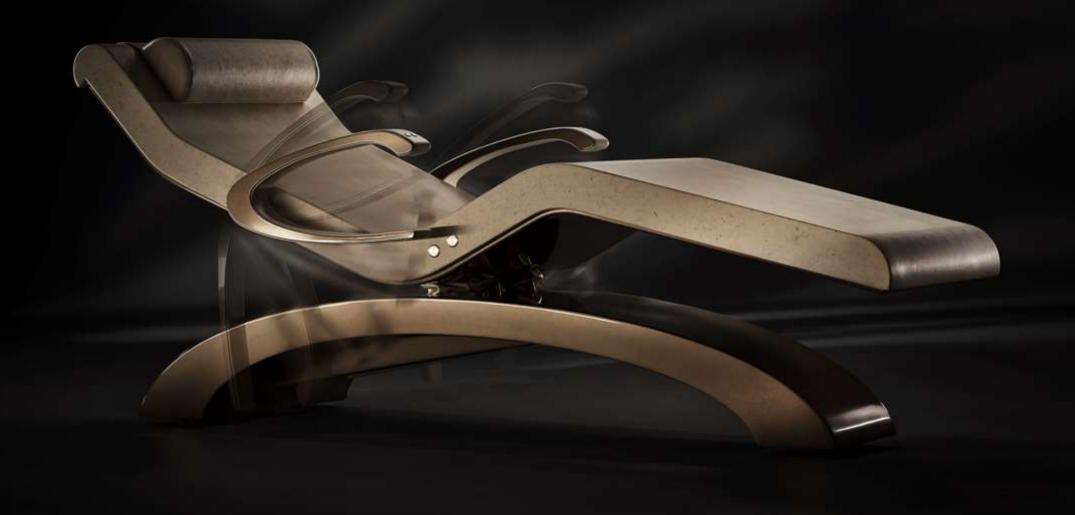

The proven therapeutic benefits of long-wave infrared, together with the technical advancement of our products, make them the first choice for discerning clients around the world.

Cut from a single block of flawless marble, Fabio Alemanno Heated Lounge Chairs are pieces of modern art with an intimate usefulness no marble sculpture could ever achieve.

Ergonomically shaped and unique in their design and structure, they combine wellness with design and technology, offering unparalleled comfort and an unforgettable relaxation experience.

### RELAX

Relaxation — an essential part of our everyday lives, with this in mind, our Heated Marble Lounge Chairs are designed to offer maximum ergonomic support and freedom of movement. The silky smooth finish applied to the marble caresses and soothes the skin as pleasant warmth radiates throughout the entire body enhancing the effect and offers an unparalleled total relaxation. The adjustable tilt angle makes our Heated Marble Lounge Chairs the absolute pinnacle of relaxation offering an almost zero gravity effect.

# **AUTOMATIC INCLINATION**

There is the elegance of the movement and the perfection in the details: a simple push on the button and the sculpture swings. An integrated tilt mechanism allows you to find optimal comfort for unparalleled relaxation. A unique sensation that no one has ever achieved before.