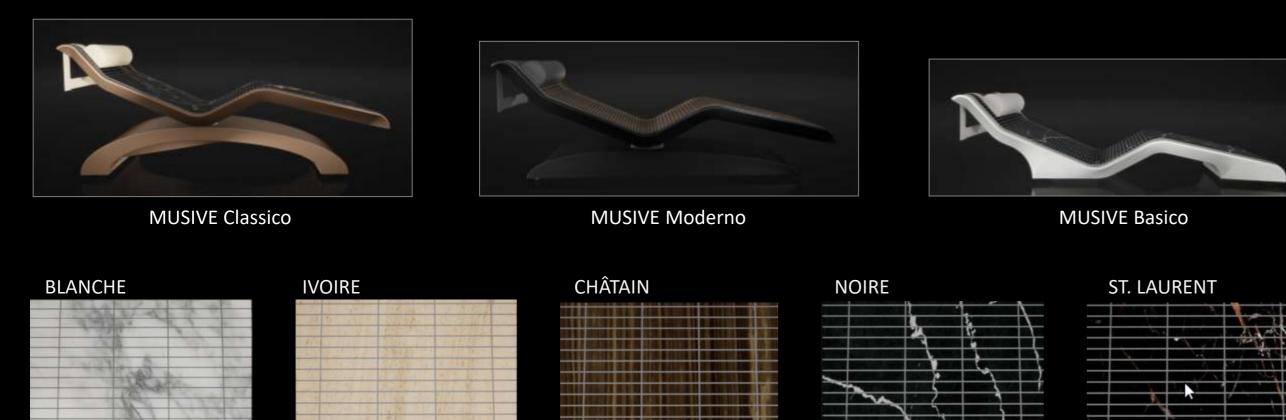

CORINTHIA PALACE HOTEL
MALTA

CLEOPATRA Infrared Heated Lounger

DIVA Infrared Heated Lounger

DIVA CERAMICO Infrared Heated Lounger

DIVA MUSIVE Infrared Heated Lounger

CAESAR Infrared Heated Lounge Chair

SQUARE Infrared Heated Wet Massage Table

# CLEOPATRA - Infrared Heated Lounge Chair

CLEOPATRA Classico

CLEOPATRA Moderno

**CLEOPATRA Basico** 

**BLANCHE** 

White Marble

Limestone

Brown Marble

# **CAESAR** - Infrared Heated Chaise Longue

**CAESAR** 

BLANCHE

IVOIRE

Limestone

**Brown Marble** 

Black Marble

**EMPIRE** 

BLANCHE White Marble

IVOIRE Limestone

Indiana

NOIRE Black Marble

**EMPIRE** 

Marble Colors

Linen

**Headrest Colors** 