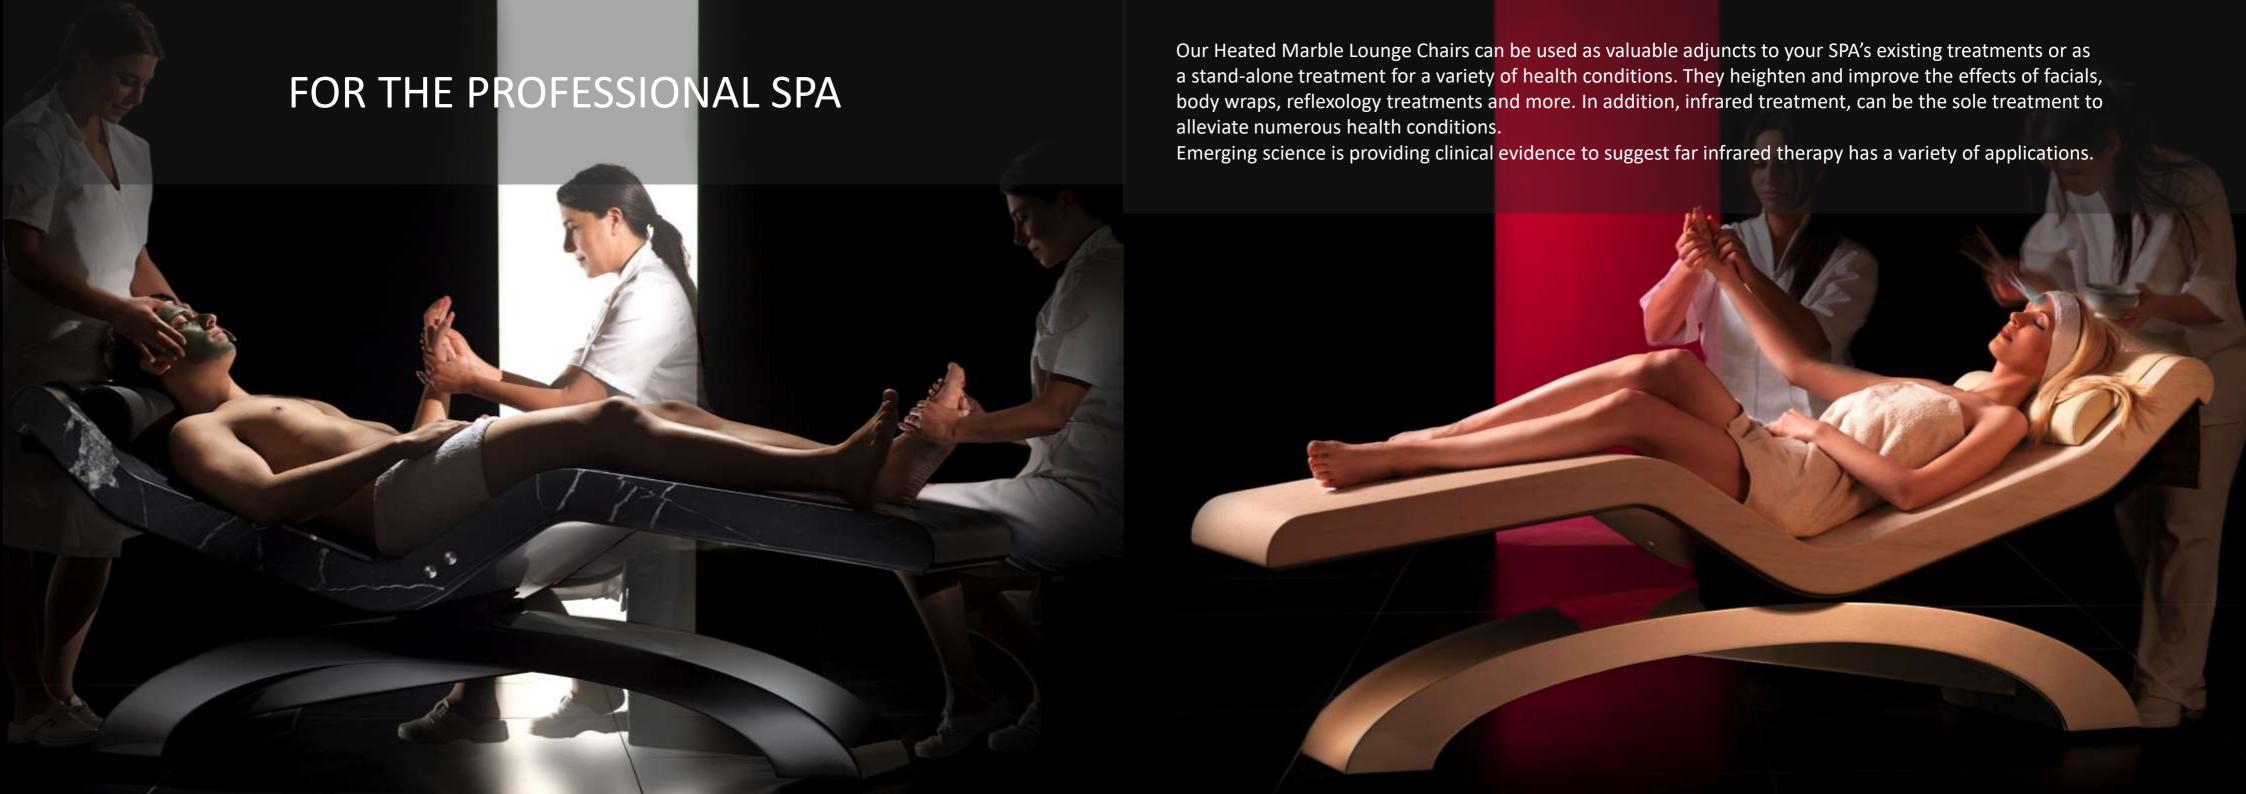

# SO ELEGANT AND EFFECTIVE

Our Heated Marble Lounge Chairs offer all the BENEFITS of traditional THERAPEUTIC HEAT METHODS such as HOT-STONE MASSAGE, INFRARED LIGHT TREATMENTS, SAND AND FANGO PACK all in one.

### RELAX

Relaxation — an essential part of our everyday lives, with this in mind, our Heated Marble Lounge Chairs are designed to offer maximum ergonomic support and freedom of movement. The silky smooth finish applied to the marble caresses and soothes the skin as pleasant warmth radiates throughout the entire body enhancing the effect and offers an unparalleled total relaxation. The adjustable tilt angle makes our Heated Marble Lounge Chairs the absolute pinnacle of relaxation offering an almost zero gravity effect.

### REGENERATE

Our Heated Marble Lounge Chairs offer the benefits of traditional Therapeutic methods like HotStone massage, Infrared treatment or Fango packs all combined into one. The deep penetrative effect of natural Infrared (warmth) enhance the body own natural regenerative processes. The adjustable temperature makes our Lounge Chairs the right choice for those seeking perfection in personal wellness.

## REVITALIZE

The combination of warmth and ergonomic perfection multiplies many therapeutic methods.

The radiate warmth improves and strengthens the circulation at the same time as resonating with the cell structure thus enhancing and accelerating the healing process. Relaxed and revitalized the body own metabolism increases the effect of not only mechanical but also medical therapy.