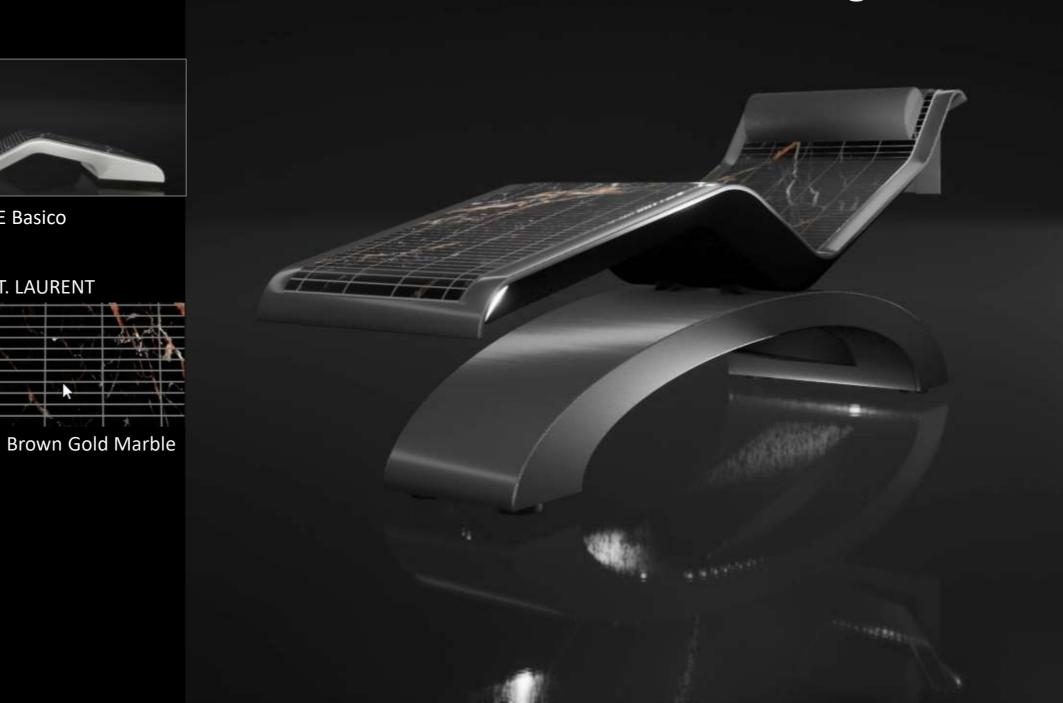

# CLEOPATRA - Infrared Heated Lounge Chair

CLEOPATRA Classico

CLEOPATRA Moderno

**CLEOPATRA Basico** 

**BLANCHE** 

White Marble

Limestone

Brown Marble

Black Marble

Semiprecious Stone