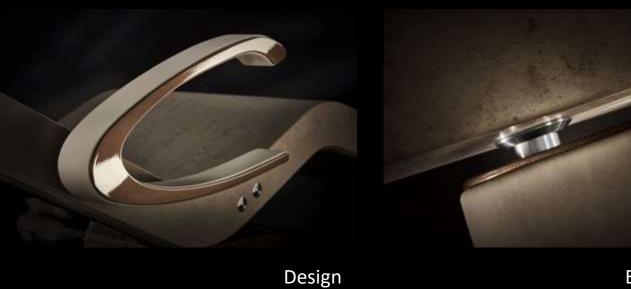

# ADJUSTABLE ARMREST

Continuous improvement. Our Heated Lounge Chairs can be equipped with adjustable armrests to maximize your comfort while improving your relaxation experience. The new feature design and engineering meet the strict criteria of the most demanding spas. The control buttons are easy to use. Located on the upper part of the armrest, right where the hand rests, allow users to find out the most suitable position regardless of their stature or build.