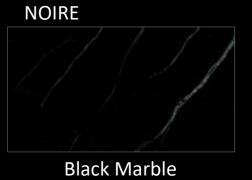

# CLEOPATRA - Infrared Heated Lounge Chair

CLEOPATRA Classico

CLEOPATRA Moderno

**CLEOPATRA Basico** 

**BLANCHE** 

White Marble

Limestone

Brown Marble

Black Marble

Semiprecious Stone

BLANCHE White Marble

IVOIRE Limestone

Indiana

NOIRE Black Marble

**EMPIRE** 

Marble Colors

Linen

**Headrest Colors** 