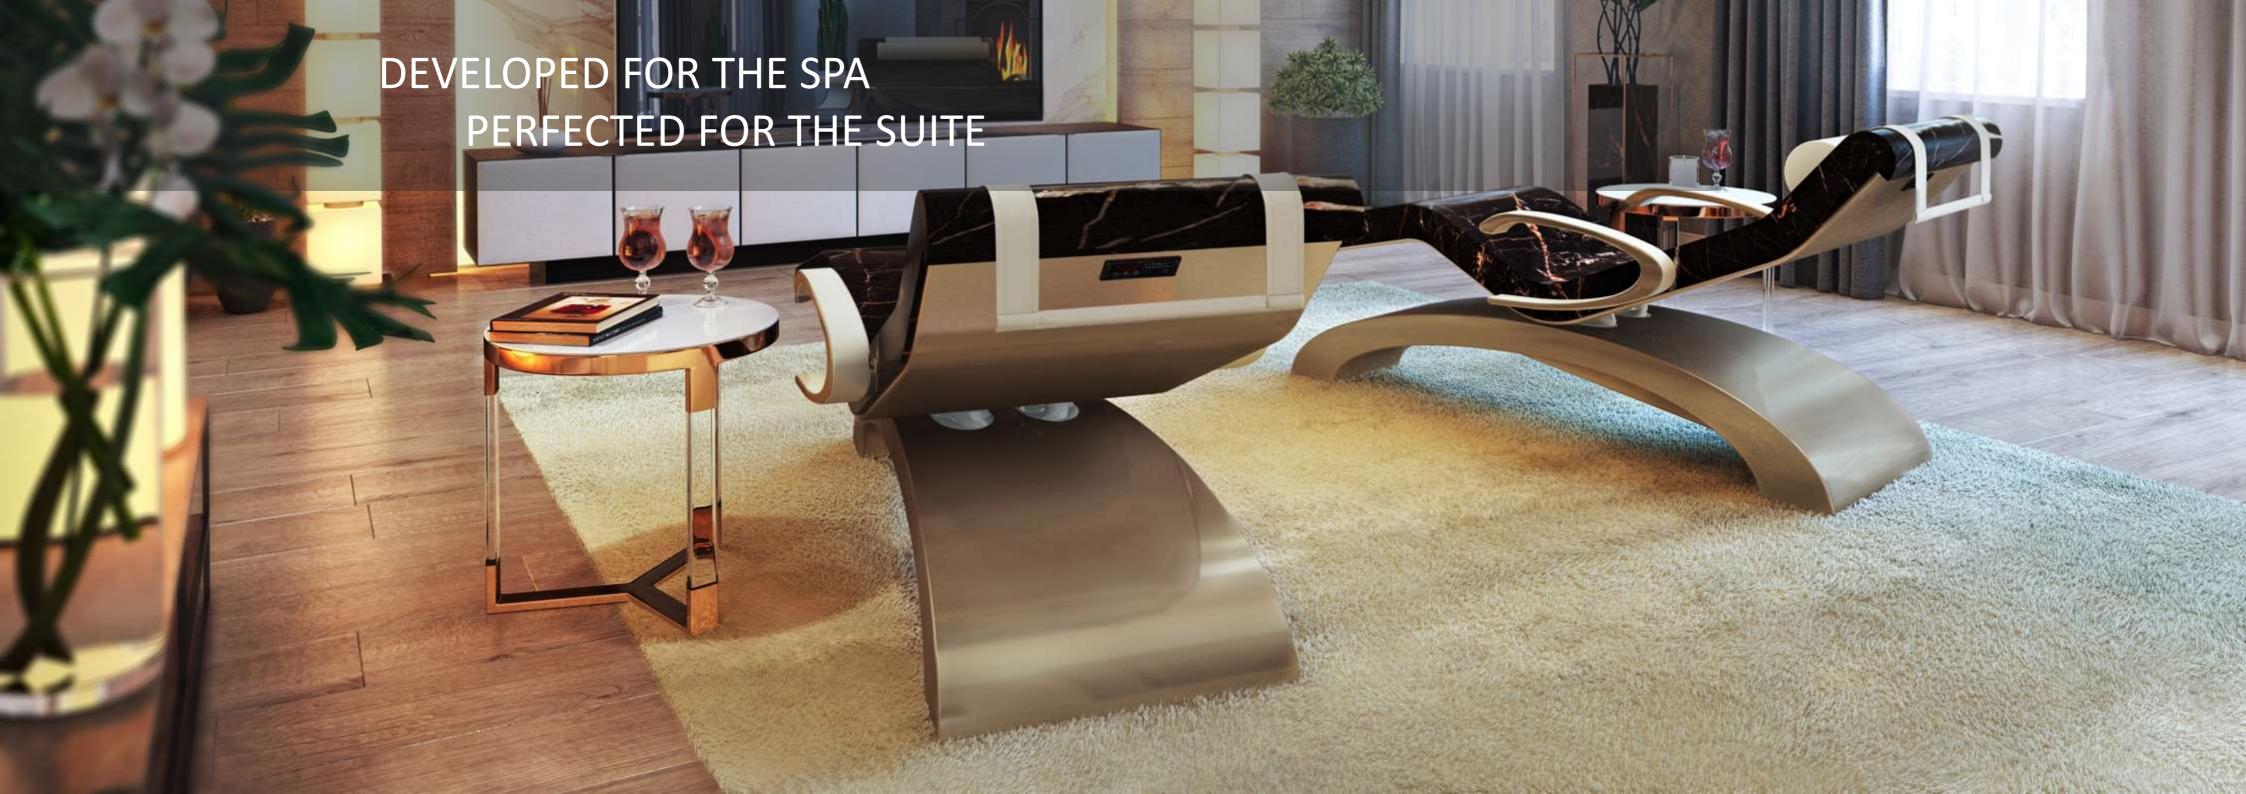

# INFRARED HEATED MARBLE SCULPTURES

DESIGNED FOR THE SPA - PERFECTED FOR THE SUITE

Heated Marble Lounge Chairs

HOTEL, SPA & RESIDENTIAL | SAUNA & WELLNESS | HAMMAM & STEAM BATH

We love to combine traditional craftsmanship with cutting-edge technologies for the development and manufacture of unique Heated Marble Scuptures.

Developed for relaxation or treatment areas within the Spa industry, our Infrared Heated Marble Lounge Chairs, have been perfected for the Hotel Suite and the Living Room, and could also be offered with bespoke design and materials.