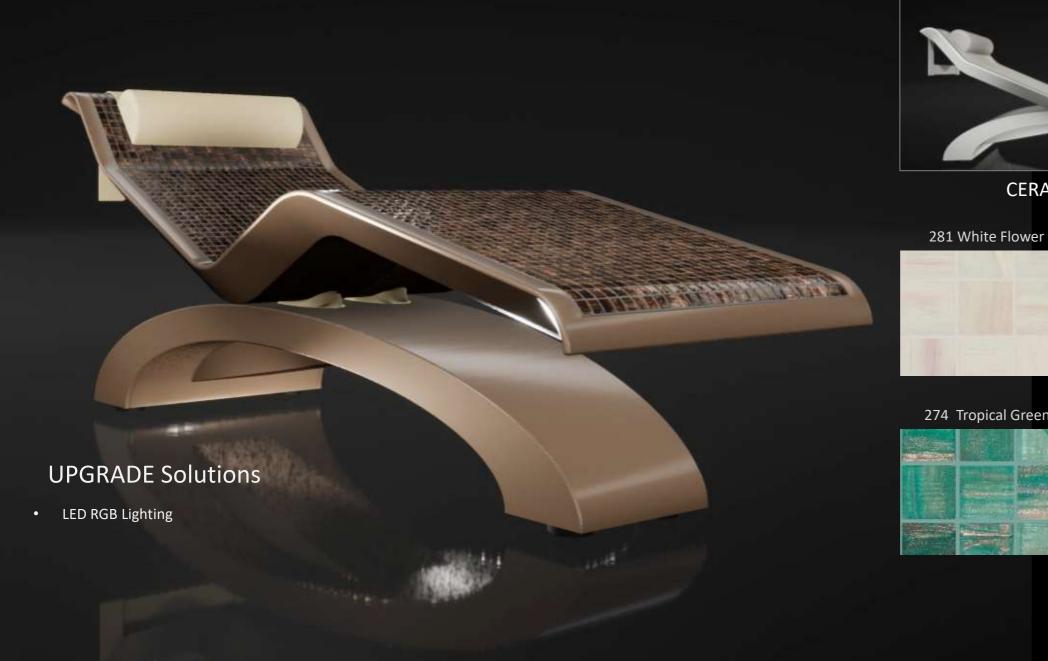

# DIVA MUSIVE Collection – Infrared Heated Lounge Chairs

**Brown Marble** 

Limestone

Black Marble

### **UPGRADE Solutions**

White Marble

LED RGB Lighting