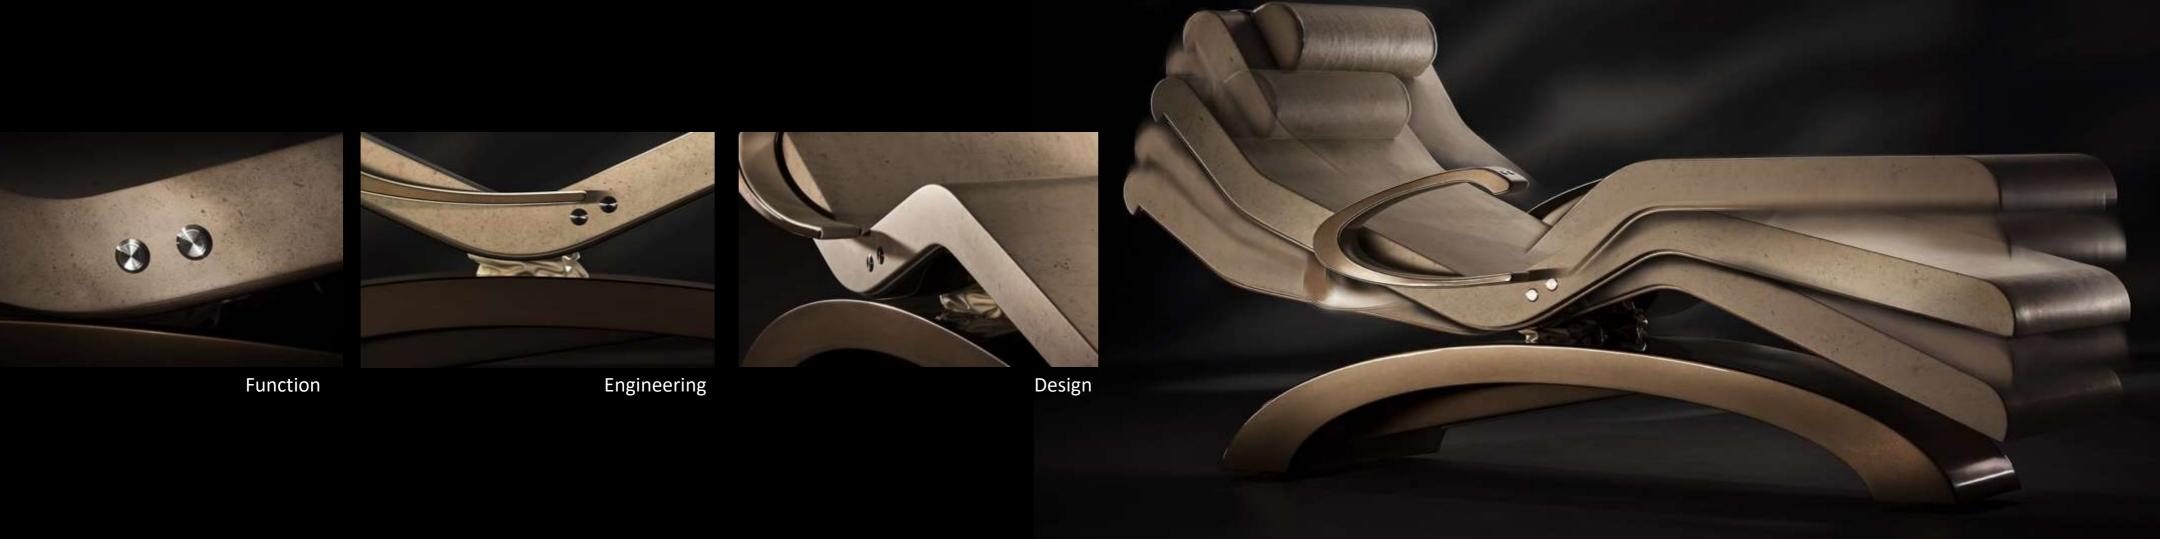

# ADJUSTABLE ARMREST

Continuous improvement. Our Heated Lounge Chairs can be equipped with adjustable armrests to maximize your comfort while improving your relaxation experience. The new feature design and engineering meet the strict criteria of the most demanding spas. The control buttons are easy to use. Located on the upper part of the armrest, right where the hand rests, allow users to find out the most suitable position regardless of their stature or build.

# **AUTOMATIC INCLINATION**

There is the elegance of the movement and the perfection in the details: a simple push on the button and the sculpture swings. An integrated tilt mechanism allows you to find optimal comfort for unparalleled relaxation. A unique sensation that no one has ever achieved before.