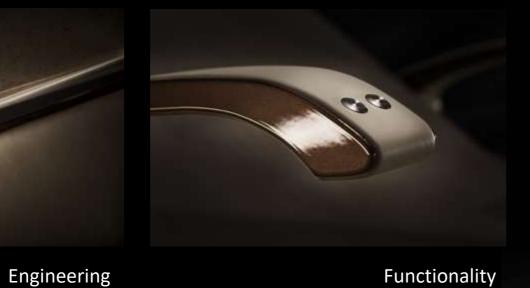

# ADJUSTABLE ARMREST

Continuous improvement. Our Heated Lounge Chairs can be equipped with adjustable armrests to maximize your comfort while improving your relaxation experience. The new feature design and engineering meet the strict criteria of the most demanding spas. The control buttons are easy to use. Located on the upper part of the armrest, right where the hand rests, allow users to find out the most suitable position regardless of their stature or build.