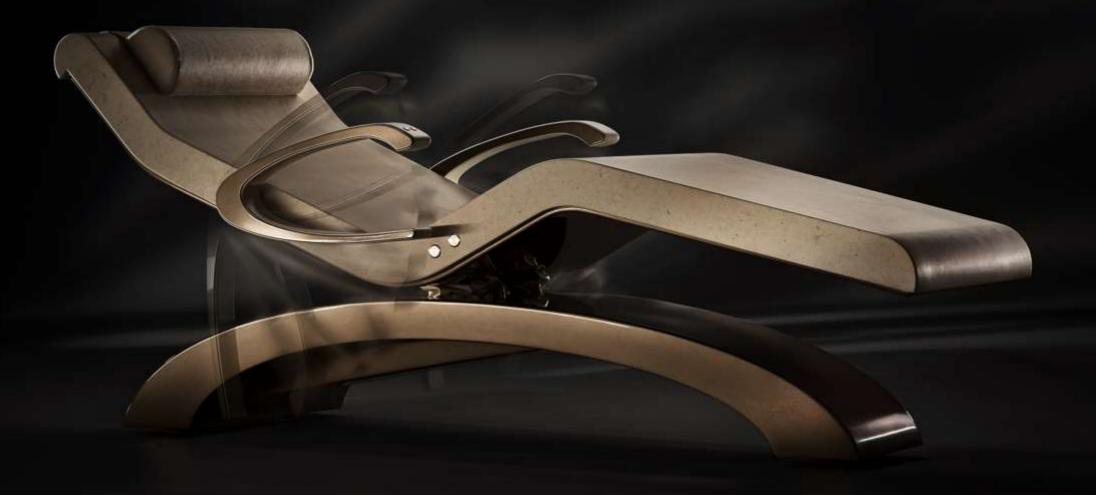

The proven therapeutic benefits of long-wave infrared, together with the technical advancement of our products, make them the first choice for discerning clients around the world.

Cut from a single block of flawless marble, Fabio Alemanno Heated Lounge Chairs are pieces of modern art with an intimate usefulness no marble sculpture could ever achieve.

Ergonomically shaped and unique in their design and structure, they combine wellness with design and technology, offering unparalleled comfort and an unforgettable relaxation experience.

# ADJUSTABLE ARMREST

Continuous improvement. Our Heated Lounge Chairs can be equipped with adjustable armrests to maximize your comfort while improving your relaxation experience. The new feature design and engineering meet the strict criteria of the most demanding spas. The control buttons are easy to use. Located on the upper part of the armrest, right where the hand rests, allow users to find out the most suitable position regardless of their stature or build.

# **AUTOMATIC INCLINATION**

There is the elegance of the movement and the perfection in the details: a simple push on the button and the sculpture swings. An integrated tilt mechanism allows you to find optimal comfort for unparalleled relaxation. A unique sensation that no one has ever achieved before.