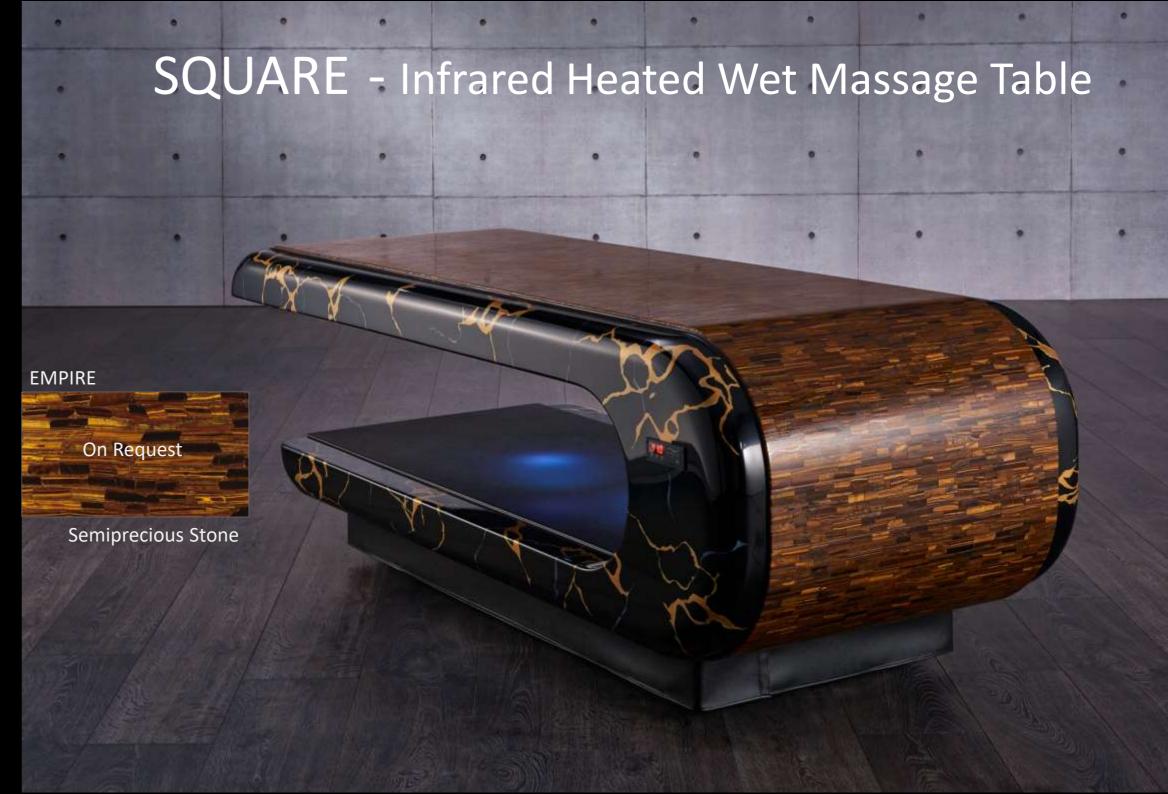

CORINTHIA PALACE HOTEL
MALTA

CLEOPATRA Infrared Heated Lounger

DIVA Infrared Heated Lounger

DIVA CERAMICO Infrared Heated Lounger

DIVA MUSIVE Infrared Heated Lounger

CAESAR Infrared Heated Lounge Chair

SQUARE Infrared Heated Wet Massage Table

### **UPGRADE Solutions**

- Integrated Motor for automatic inclination
- Adjustable Armrests for automatic inclination
- LED RGB Lighting

SQUARE Wet Table