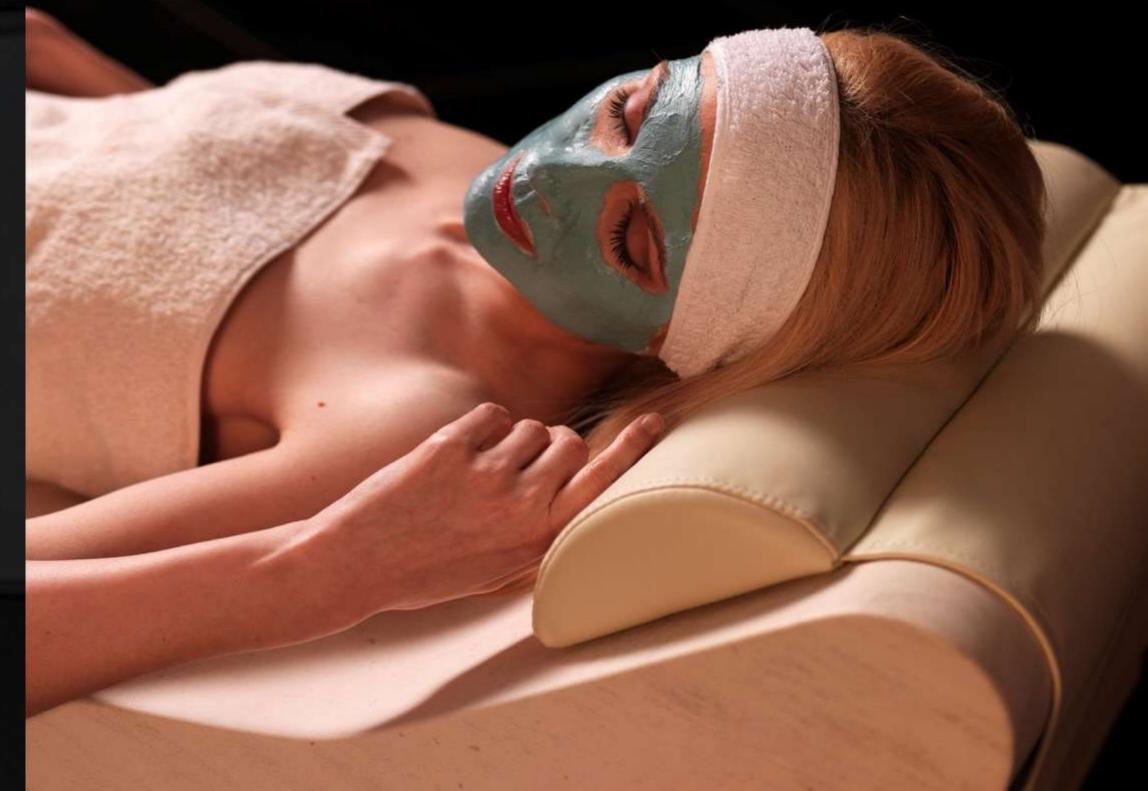

# SO ELEGANT AND EFFECTIVE

Our Heated Marble Lounge Chairs offer all the BENEFITS of traditional THERAPEUTIC HEAT METHODS such as HOT-STONE MASSAGE, INFRARED LIGHT TREATMENTS, SAND AND FANGO PACK all in one.

### RELAX

Relaxation — an essential part of our everyday lives, with this in mind, our Heated Marble Lounge Chairs are designed to offer maximum ergonomic support and freedom of movement. The silky smooth finish applied to the marble caresses and soothes the skin as pleasant warmth radiates throughout the entire body enhancing the effect and offers an unparalleled total relaxation. The adjustable tilt angle makes our Heated Marble Lounge Chairs the absolute pinnacle of relaxation offering an almost zero gravity effect.

### REGENERATE

Our Heated Marble Lounge Chairs offer the benefits of traditional Therapeutic methods like HotStone massage, Infrared treatment or Fango packs all combined into one. The deep penetrative effect of natural Infrared (warmth) enhance the body own natural regenerative processes. The adjustable temperature makes our Lounge Chairs the right choice for those seeking perfection in personal wellness.