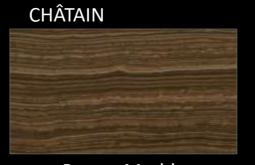

# CLEOPATRA - Infrared Heated Lounge Chair

CLEOPATRA Classico

CLEOPATRA Moderno

**CLEOPATRA Basico** 

**BLANCHE** 

White Marble

Limestone

Brown Marble

# DIVA MUSIVE Collection – Infrared Heated Lounge Chairs

**Brown Marble** 

Limestone

Black Marble

BLANCHE White Marble

IVOIRE Limestone

Indiana

NOIRE Black Marble

**EMPIRE** 

Marble Colors

Linen

**Headrest Colors** 