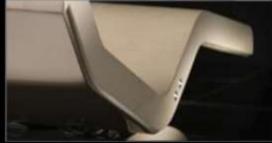

# ADJUSTABLE ARMREST

Continuous improvement. Our Heated Lounge Chairs can be equipped with adjustable armrests to maximize your comfort while improving your relaxation experience. The new feature design and engineering meet the strict criteria of the most demanding spas. The control buttons are easy to use. Located on the upper part of the armrest, right where the hand rests, allow users to find out the most suitable position regardless of their stature or build.