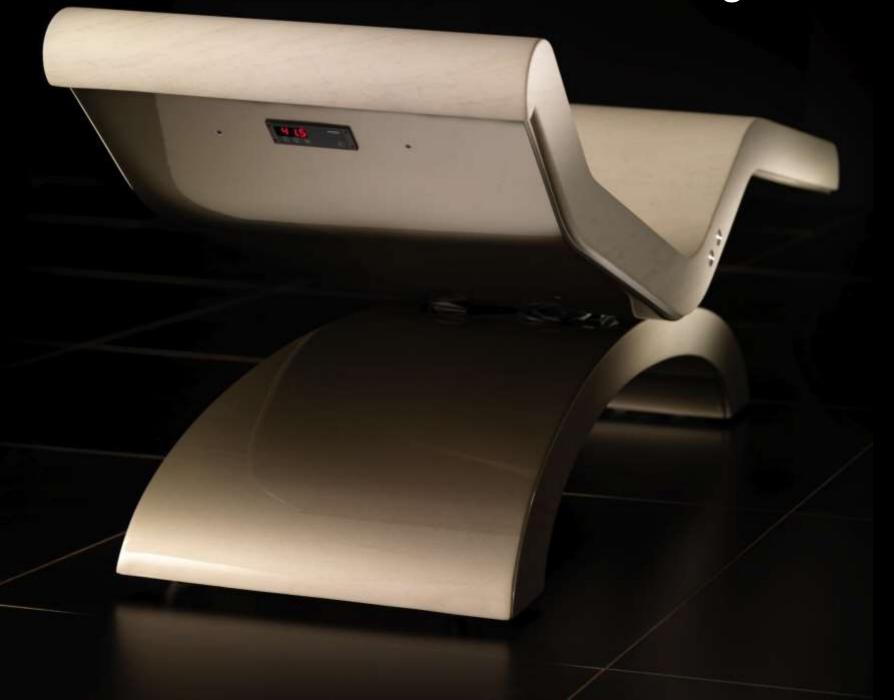

# ADJUSTABLE ARMREST

Continuous improvement. Our Heated Lounge Chairs can be equipped with adjustable armrests to maximize your comfort while improving your relaxation experience. The new feature design and engineering meet the strict criteria of the most demanding spas. The control buttons are easy to use. Located on the upper part of the armrest, right where the hand rests, allow users to find out the most suitable position regardless of their stature or build.

Caramel

Dark Brown

Black

Silver Moonbeam

**FEATURES** 

- All loungers are carved from a single marble block and supported by a highly robust and mobile construction.
- Contemporary design in 2 collections and 3 different models offer variety and unlimited applications.
- Digital thermostat allowing for temperatures up to 41.5°C/105°F.
- Electro-smog free Heating System.
- Hygienically perfect thanks to the joint-less surface of the marble sculpture.
- Equipped with floor protective rollers for extreme freedom of use and mobility.
- Suitable for in-outdoor and wet areas (IP54).
- All components made in Germany and TÜV-UL approved.
- Plug in & Play installation, no further technical or monetary investment is necessary.
- Five years guarantee for all electronic and mechanical components.