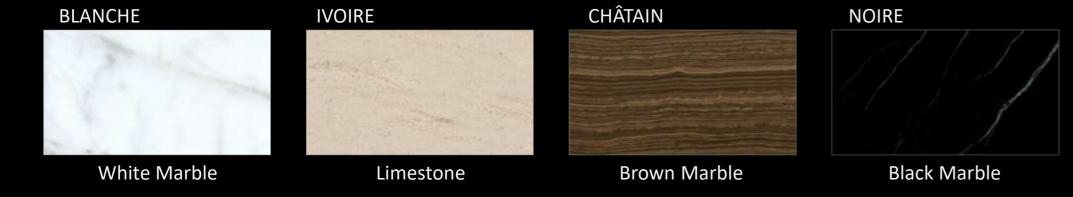

# CLEOPATRA - Infrared Heated Lounge Chair

CLEOPATRA Classico

CLEOPATRA Moderno

**CLEOPATRA Basico** 

**BLANCHE** 

White Marble

Limestone

Brown Marble

Black Marble

Semiprecious Stone

BLANCHE White Marble

IVOIRE Limestone

Indiana

NOIRE Black Marble

**EMPIRE** 

Marble Colors

Linen

**Headrest Colors** 