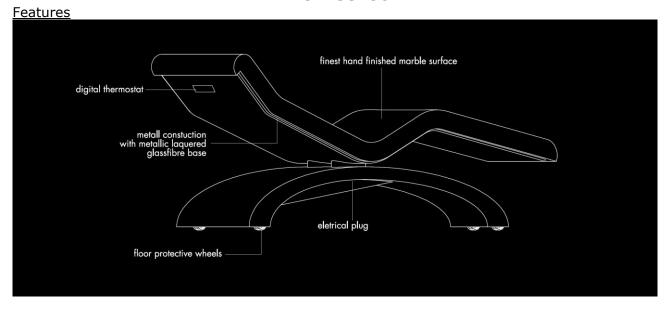

#### **Description:**

- Infrared Heated Loungers Sculpture, carved out from a single Marble block on metal construction. Available in Limestone (IVOIRE), in White Statuario marble (BLANCHE), in Black Marquinia marble and in many different marbles or stones on request.
- Ergonomically designed;
- Internal radiating heat system up to 105°F/41.5°C;
- Suitable for both indoors and outdoors;
- Maintenance free;
- Unlimited use possibility thanks incorporate rollers.

#### **DIVA CLASSICO**

- **Our Infrared heated loungers** are carved from a single marble block and supported by a highly robust and mobile construction.
- **Contemporary design** 3 different models offer variety and unlimited applications.
- **Digital thermostat** allowing for temperatures up to 41.5°C/105°F.
- **Warmth radiated** by the marble envelops the entire body enhancing its innate regenerative processes.
- **The ergonomic form** and the handcrafted silky smooth surface offer an unmatched comfort.
- **Electro-smog free** Heating System.
- **Hygienically perfect** thanks to the joint-less surface of the marble sculpture.
- **Equipped with** floor protective rollers for extreme freedom of use and mobility.
- Suitable for in-outdoor and wet areas (IP54).
- **All components** made in Germany and TÜV-UL approved.
- Plug in & Play installation, no further technical or monetary investment is necessary.
- **Five year guarantee** for all electronic and mechanical components

#### **UPGRADE POSSIBILITIES**

- Three zone heating system
- ·Adjustable tilt angle
- •Genuine leather cover base

Connection cable

If fixed installation is needed Diva could be delivered without wheels. In this case the connection could be hidden in the base.