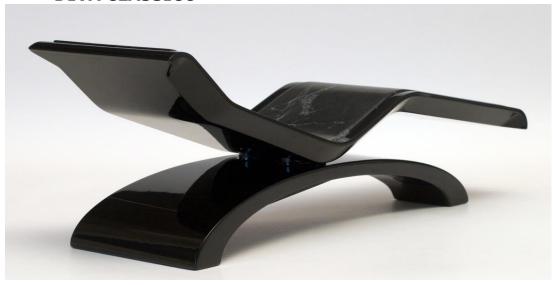

### Discover the world's most elegant expression of "thermotherapy".

Natural Infrared Energy embodied in an artisan, marble sculpture.

Diva is available in the version LITHO (assembled marbles) and MUSIVE (marble-ceramic-glass mosaic) The model "Classico" is unique in its structure combining both design and technology. With its adjustable tilt angle it offers optimum relaxation and a zero gravity effect. Its precise ergonomics and its characteristic versatility make "Classico" the perfect choice for professional use.

#### **Description:**

- Infrared Heated Loungers Sculpture, carved out from a single Marble block on metal construction. Available in Limestone (IVOIRE), in White Statuario marble (BLANCHE), in Black Marquinia marble and in many different marbles or stones on request.
- Ergonomically designed;
- Internal radiating heat system up to 105°F/41.5°C;
- Suitable for both indoors and outdoors;
- Maintenance free;
- Unlimited use possibility thanks incorporate rollers.

#### **DIVA CLASSICO**

- **Our Infrared heated loungers** are carved from a single marble block and supported by a highly robust and mobile construction.
- **Contemporary design** 3 different models offer variety and unlimited applications.
- **Digital thermostat** allowing for temperatures up to 41.5°C/105°F.
- **Warmth radiated** by the marble envelops the entire body enhancing its innate regenerative processes.
- **The ergonomic form** and the handcrafted silky smooth surface offer an unmatched comfort.
- **Electro-smog free** Heating System.
- **Hygienically perfect** thanks to the joint-less surface of the marble sculpture.
- **Equipped with** floor protective rollers for extreme freedom of use and mobility.
- Suitable for in-outdoor and wet areas (IP54).
- **All components** made in Germany and TÜV-UL approved.
- Plug in & Play installation, no further technical or monetary investment is necessary.
- **Five year guarantee** for all electronic and mechanical components