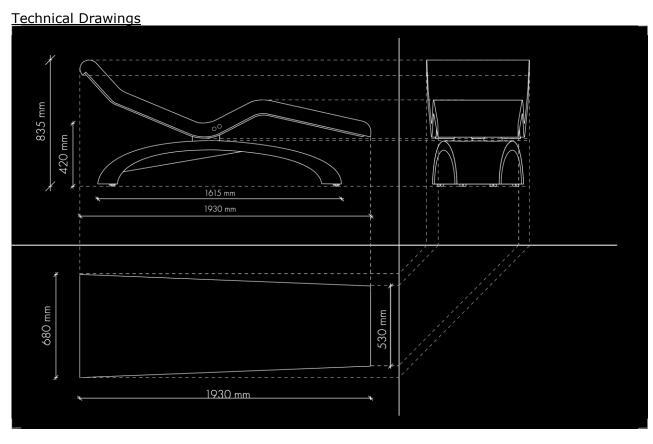

#### **DIVA CLASSICO**

- **Construction Base:** Rust-free metal

- Construction Base covering: Fibreglass

- **Covering finish:** Metallic lacquer

Weight: 190kg

- **Dimension:** length: 194cm; width 68cm; height: 83,5cm

- **Seat High:** 42cm

Package dim: length: 210cm: width 80cm; height: 110cm

Package weight: 180kg: total weight 370kg